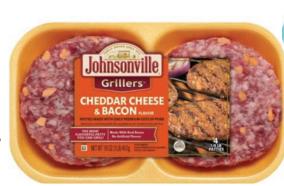

**Purchase** 

Sale Valid 1/1-1/7/25

\$9.49

16oz Rotisserie Seasoned Crispy Chicken Wings

Compared to: \$5.49

160z Cheddar Cheese & **Bacon Grillers** 

**\$6.4**9

Compared to: \$12.99