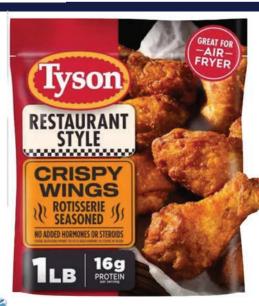

**Purchase** 

Sale Valid 1/1-1/7/25

\$9.49

16oz Rotisserie Seasoned Crispy Chicken Wings

Compared to: \$5.49

160z Cheddar Cheese & **Bacon Grillers** 

**\$6.4**9

Compared to: \$12.99