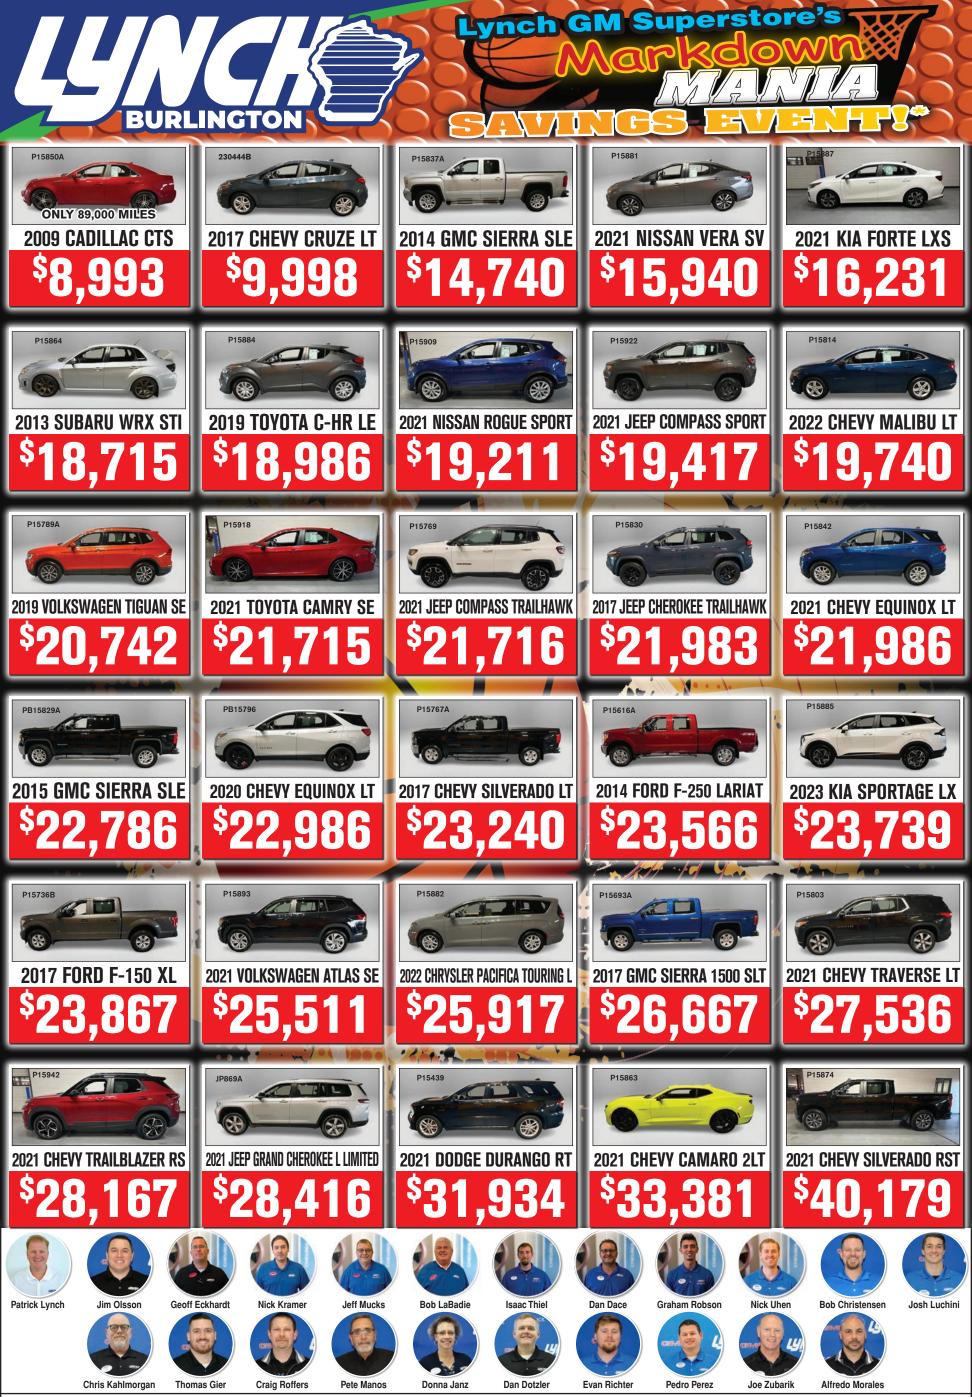

For more information, or to apply, visit <u>https://www.easttroy.k12.wi.us/district/employment.cfm</u> or call the district office at 262-642-6710.

APRIL 3-9,

HI-LITER

\*Prices do not include tax, title, license and service fee. Dealership is not responsible for printing errors. Please see dealership for details. Sale ends 4/9/2024.

#### 2300 Browns Lake Drive Burlington, WI

262-757-2977

Sales Hours: Mon-Th 8:30-7 Fri 8:30-6 Sat 8:30-4

LynchGMSuperStore.com