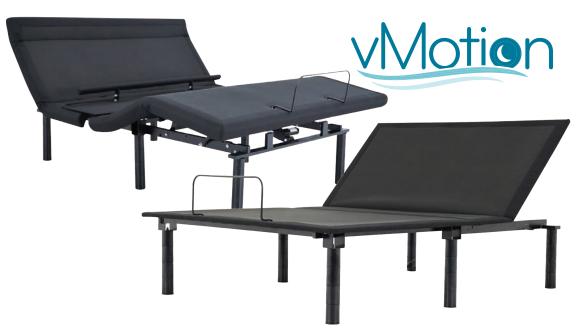

ADJUSTABLE BED BASES Starting at \$399\*

Relieve pressure by raising your head or feet. Enjoy a relaxing massage at the touch of a button with Verlo's adjustable beds.

Great for watching TV or reading in bed | Reduces snoring & acid reflux effects Alleviates lower back, knee & leg pain | Aids in circulation