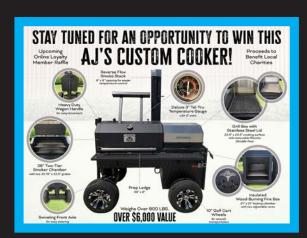

Saturday 12/16- 9am-12pm Visit from Our Favorite Blue Heeler Dog!

Grab a Coloring Sheet to Enter to WIN a Blue Dog PRIZE Package!

STOP BY FOR GREAT SAMPLES
THROUGHOUT THE WEEK
+ ENTER TO WIN
AMAZING PRIZES INCLUDING:
an AJ's Custom Grill
(valued over \$6000),
a \$1000 Shopping Spree,
Amazing Tickets to a
Milwaukee Bucks Game,
Bicycles & So Much More!\*