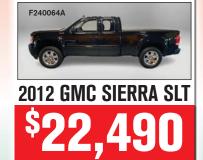

**2016 KIA SOUL** 

<sup>\$</sup>7,990

**2015 KIA RIO LX** 

**2012 GMC SIERRA 1500 SLE** 

**2020 VOLKSWAGEN JETTA SE** 

2019 JEEP CHEROKEE LATITUDE

**2021 TOYOTA COROLLA LE** 

<sup>\$</sup>17,390