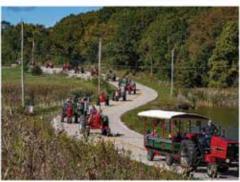

#### **OCTOBER**

- **6 Tractorcade**, Lions Club of Waterford, Departs Whitford Park 9 a.m., Whitford Park, 625 N. River Road, Waterford
- **6 Chicken BBQ**, Lions Club of Waterford, 11 a.m. to 6 p.m., Whitford Park, 625 N. River Road, Waterford
- **25 Business Trick or Treating** on Main St., 4-7 p.m.