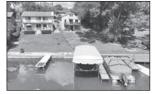

#### 킈

**Silver Lake** 

\$649,000

Boat to the "Chain of Lakes".

Totally remodeled Fox River

home with 150 ft. frontage,

conservancy river views!

400 S. State Street