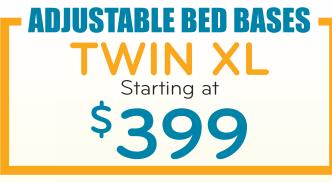

20%

OFF

verlo FACTORY DIRECT COMPARE AT PRICING Twin Set <sup>\$1470</sup> \$**1399** Full Set \$2230 <sup>\$</sup>1949 Queen Set \$2530 <sup>\$</sup>2099 King Set \$3000 \$2699

TWIN

MATTRESS Starting at

QUEEN

MATTRESS Starting at

%

**FINANCING** 

See store for details.

Relieve pressure by raising your head or feet. Enjoy a relaxing massage at the touch of a button with Verlo's adjustable beds.

- Great for watching TV or reading in bed
- Reduces snoring & acid reflux effects
- Alleviates lower back, knee & leg pain
- Aids in circulation