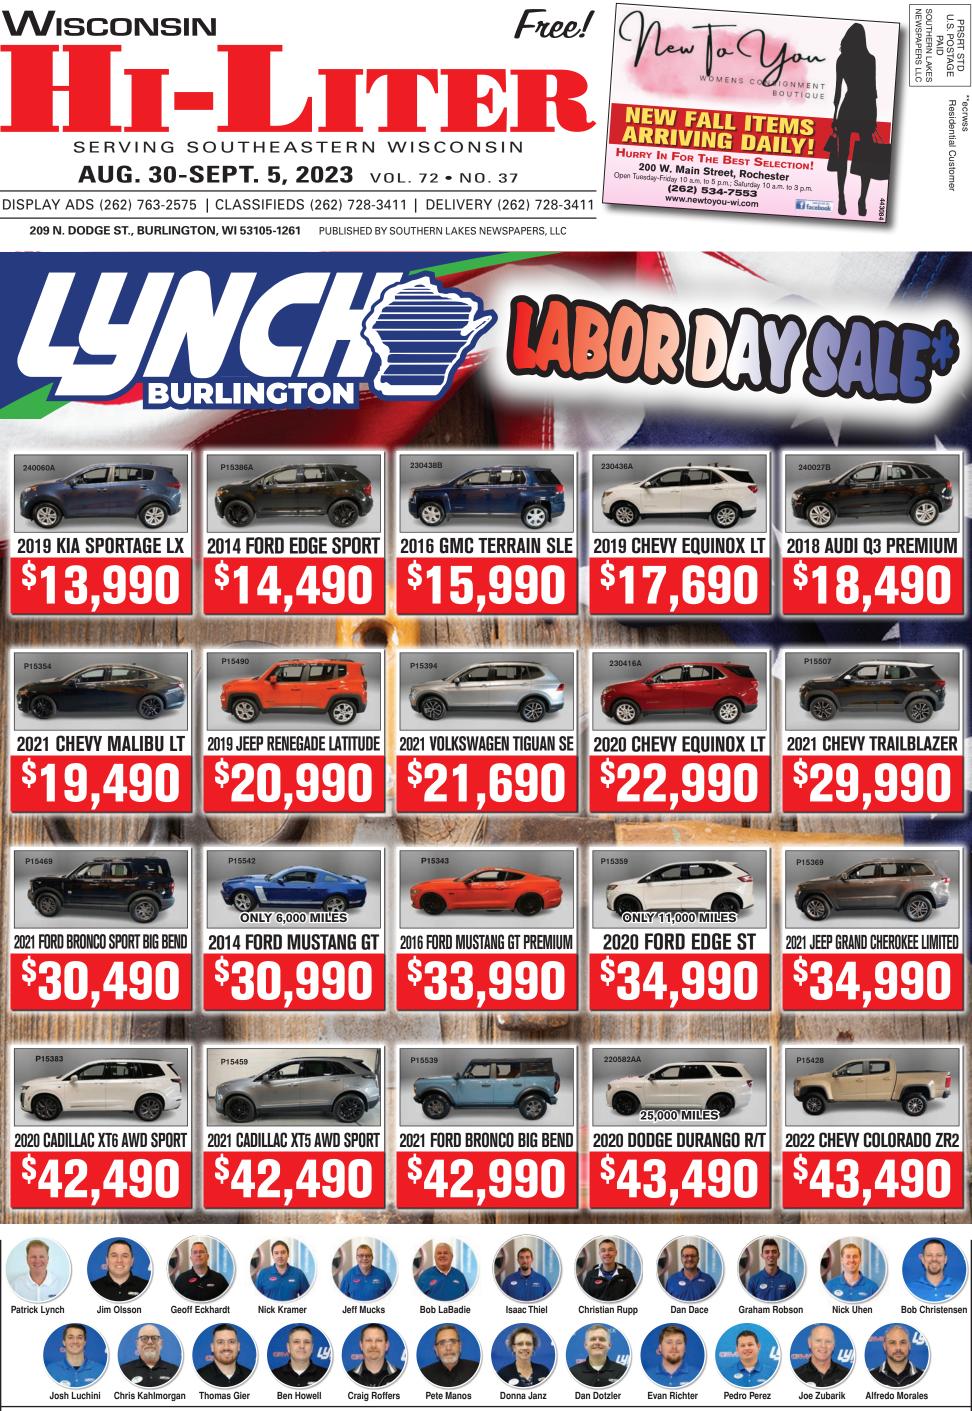

\*Prices do not include tax, title, license and service fee. Dealership is not responsible for printing errors. Please see dealership for details. Sale ends 9/5/2023.

# 2300 Browns Lake Drive Burlington, WI

262-757-2977

Sales Hours: Mon-Th 8:30-7 Fri 8:30-6 Sat 8:30-4

LynchGMSuperStore.com

HI-LITER • AUG. 30-SEPT. 5. 2023 • 2

Special Labor Day Hours: Friday, Sept 1st 10am to 7pm • Saturday, Sept 2nd 10am to 7pm • Sunday Closed to be with family • Monday, Sept 4th Labor Day 10am to 6pm